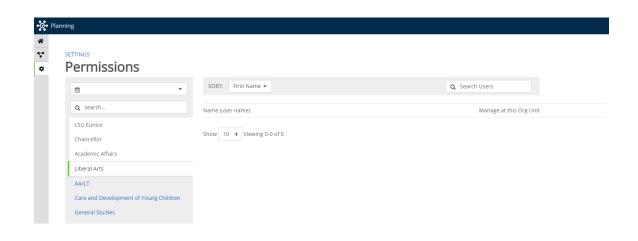

Clicking on the Settings Tab will take the user to the settings page.

Clicking on permissions will populate the general permissions page. Users may feel free to adjust permissions for users whose accounts fall within their departments; however, the permissions are set up by the planning system administrator as accounts are created. Users should contact the Director of IE prior to changing any settings.