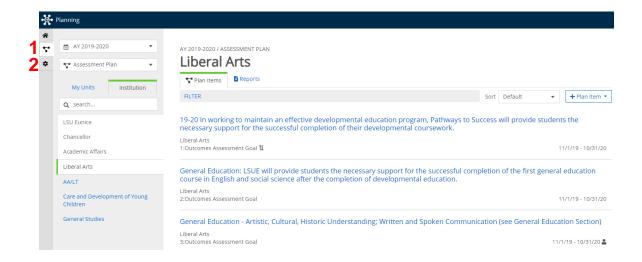

## Section XII: Permissions

As any user will probably agree, the major work is done in the 1) Plans Tab as detailed in the sections above and shown below for convenience. The last tab to be covered in this manual is the 2) Settings Tab.