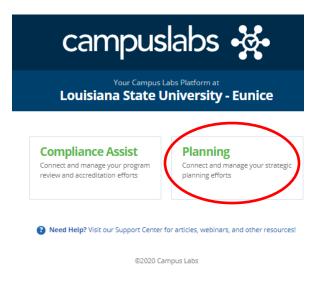

The Campus Labs Platform has several components. Most users have access to the planning site only. On the Landing Site, click on Planning.