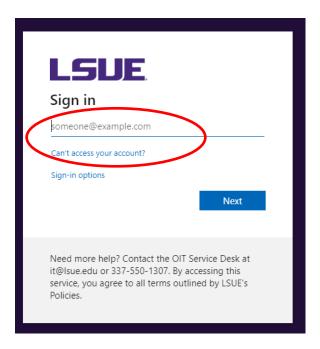

Once a user account is active, log in to Campus Labs Planning using the link on the IE website at <a href="https://www.lsue.edu/institutional-effectiveness/complianceasst.php">https://www.lsue.edu/institutional-effectiveness/complianceasst.php</a>. Please bookmark the Compliance Assist login site to use for all planning documents. Clicking on the Campus Labs link will direct the user to the login page below. Please note the policy statement at the bottom, then enter the LSU Eunice email. Click next and then enter the LSU Eunice password.