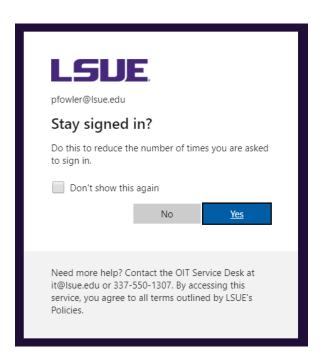

The user may choose to stay logged in if using an office computer or not if using a home computer. Please note that two-factor identification may be required in some instances.

<sup>&</sup>lt;sup>3</sup> Alternately, the website for Campus Labs is <a href="https://lsue.campuslabs.com/">https://lsue.campuslabs.com/</a>.