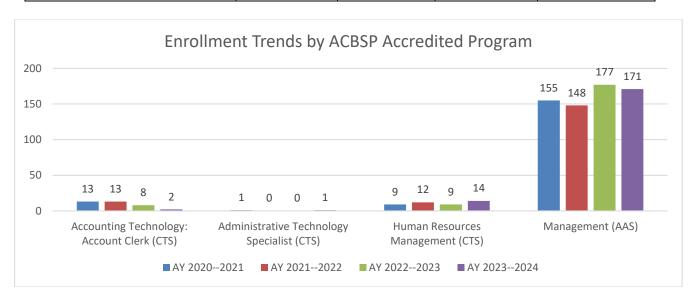

## **Enrollment**

Note: Academic year runs Fall/Spring/Summer.

| Program                                    | AY 20202021 | AY 2021<br>2022 | AY 20222023 | AY 20232024 |
|--------------------------------------------|-------------|-----------------|-------------|-------------|
| Accounting Technology: Account Clerk (CTS) | 13          | 13              | 8           | 2           |
| Administrative Technology Specialist (CTS) | 1           | 0               | 0           | 1           |
| Human Resources Management (CTS)           | 9           | 12              | 9           | 14          |
| Management (AAS)                           | 155         | 148             | 177         | 171         |