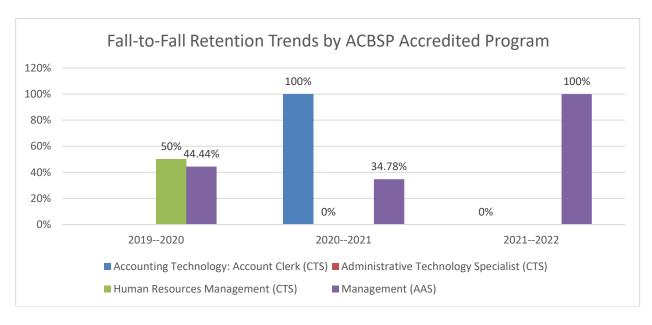

### Fall-to-Fall Retention

Retention is calculated based on new first-time students in the fall semester. Please note that one-year retention calculation runs one year behind so that the assessment may be completed during the June through August time frame as dictated by the LSU Eunice Planning and Evaluation Cycle.

| Program                                    | 20192020 | 20202021 | 20212022 |
|--------------------------------------------|----------|----------|----------|
| Accounting Technology: Account Clerk (CTS) | n/a*     | 100%     | 0%       |
| Administrative Technology Specialist (CTS) | n/a*     | 0%       | n/a*     |
| Human Resources Management (CTS)           | 50%      | n/a*     | n/a*     |
| Management (AAS)                           | 44.44%   | 34.78%   | 100%     |

<sup>\*</sup> n/a means no new first-time students for the program the first fall