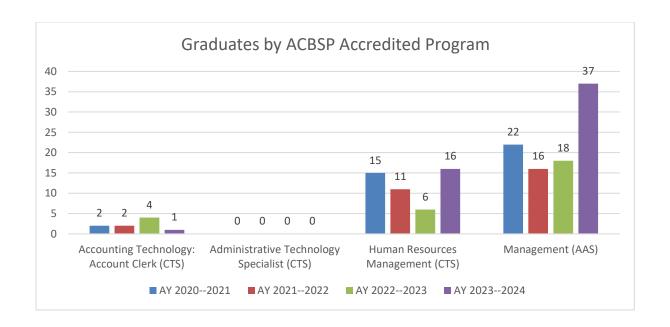

## Graduates

| Program                                    | AY 2020<br>2021 | AY 2021<br>2022 | AY 2022<br>2023 | AY 2023<br>2024 |
|--------------------------------------------|-----------------|-----------------|-----------------|-----------------|
| Accounting Technology: Account Clerk (CTS) | 2               | 2               | 4               | 1               |
| Administrative Technology Specialist (CTS) | 0               | 0               | 0               | 0               |
| Human Resources Management (CTS)           | 15              | 11              | 6               | 16              |
| Management (AAS)                           | 22              | 16              | 18              | 37              |